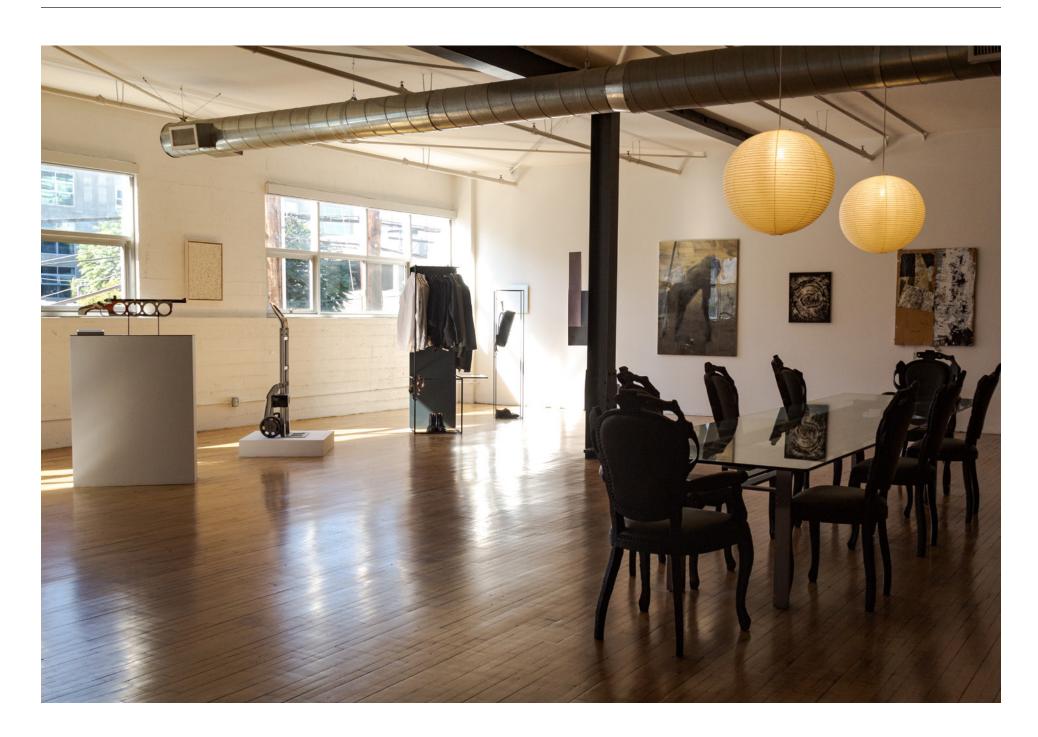

Creative Space® 500 Molino St, Suite 218 Overview 2

As one of the first artist-in-residence loft conversions in the Arts District, Suite 218 at 500 Molino Street is a beautiful open space with high ceilings, expansive west-facing windows, and sprawling kitchen area. It's the perfect space for a design/architecture studio, a fashion showroom, or a pied-à-terre.

The space is located in the center of the Arts District, which means easy walkable access to some of the best dining, coffee and retail Los Angeles has to offer.

Available Space

±3,720 RSF

Rent

\$13,000 / Month (Gross)

Occupancy

Available Now

Term

3-5 Years

**Space Features** 

Open and flexible layout

12-ft ceiling height

Natural light

New custom Arclinea bathroom

One full bath (with shower)

Fully furnished option available

Parking

2 spaces in the building; additional parking available on the street and in nearby parking structures at prevailing rates