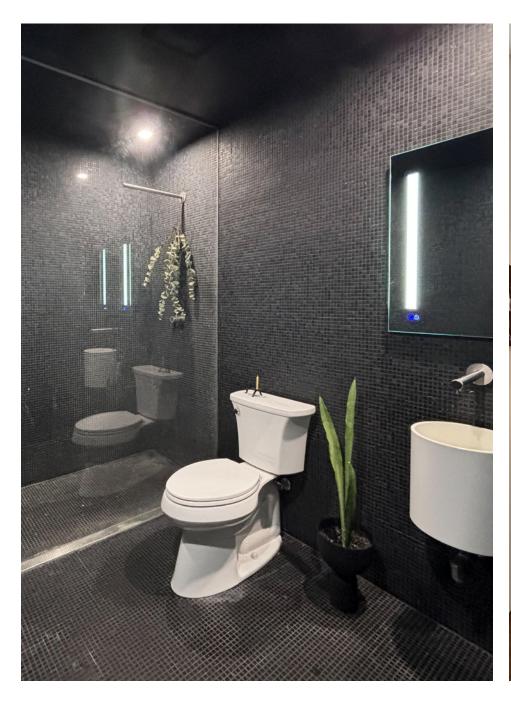

New custom Arclinea bathroom

One full bath (with shower)

Fully furnished option available

Parking

2 spaces in the building; additional parking available on the street and in nearby parking structures at prevailing rates