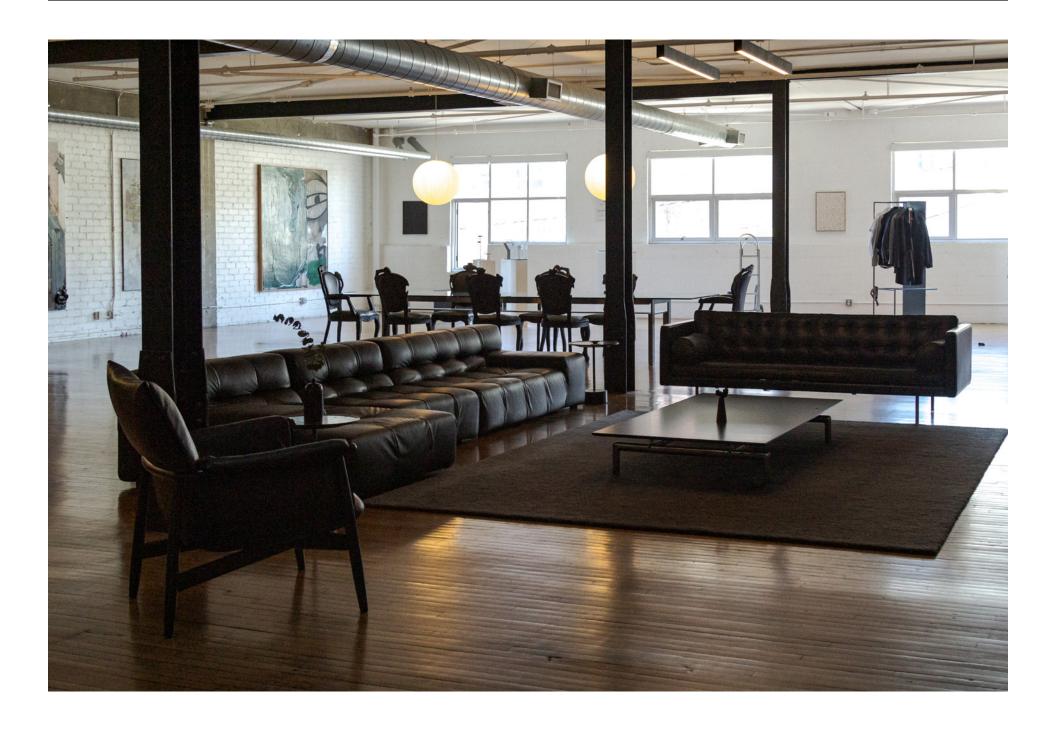

Creative Space® 500 Molino St, Suite 218 Overview 2

As one of the first artist-in-residence loft conversions in the Arts District, Suite 218 at 500 Molino Street is a beautiful open space with high ceilings, expansive west-facing windows, and sprawling kitchen area. It's the perfect space for a design/architecture studio, a fashion showroom, or a pied-à-terre.

Occupancy

Available Now

Term

3-5 Years

**Space Features** 

Open and flexible layout

12-ft ceiling height

Natural light