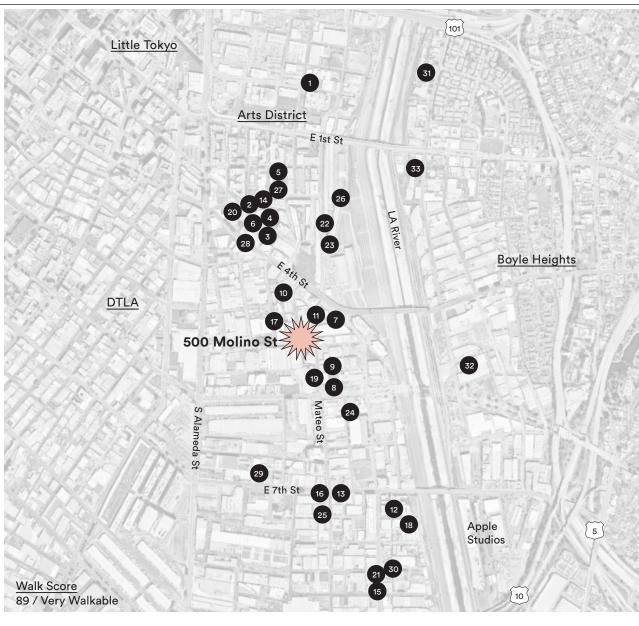

The space is located in the center of the Arts District, which means easy walkable access to some of the best dining, coffee and retail Los Angeles has to offer.

Available Space

±3,720 RSF

Rent

\$13,000 / Month (Gross)

## Food & Beverage **Boomtown Brewery** Wurstkuche 3 Arts District Brewing Co 4 LA Cha Cha Chá 5 Manuela 6 Death & Co Verve Coffee Roasters 8 Blue Bottle Coffee Zinc Café & Market / Bar Mateo 9 10 Resident LA 11 Bavel 12 Bestia 13 Guerrilla Tacos Prince Street Pizza 14 15 Maru Coffee **Everson Royce Bar** 16 17 Urth Caffé 18 Damian / Ditroit 19 Girl & the Goat Retail Le Labo 20 21 Departamento 22 Wittmore 23 Hennessey + Ingalls 24 **Dover St Market** The Good Liver 25 26 **Grow Produce Shop** Culture 27 Hauser & Wirth 28 Art Share LA Institute of Contemporary Art - LA 29 30 Soho Warehouse 31 Cross Court Basketball 32 Luna Luna at Ace+Mission Studios 33 Uovo Art