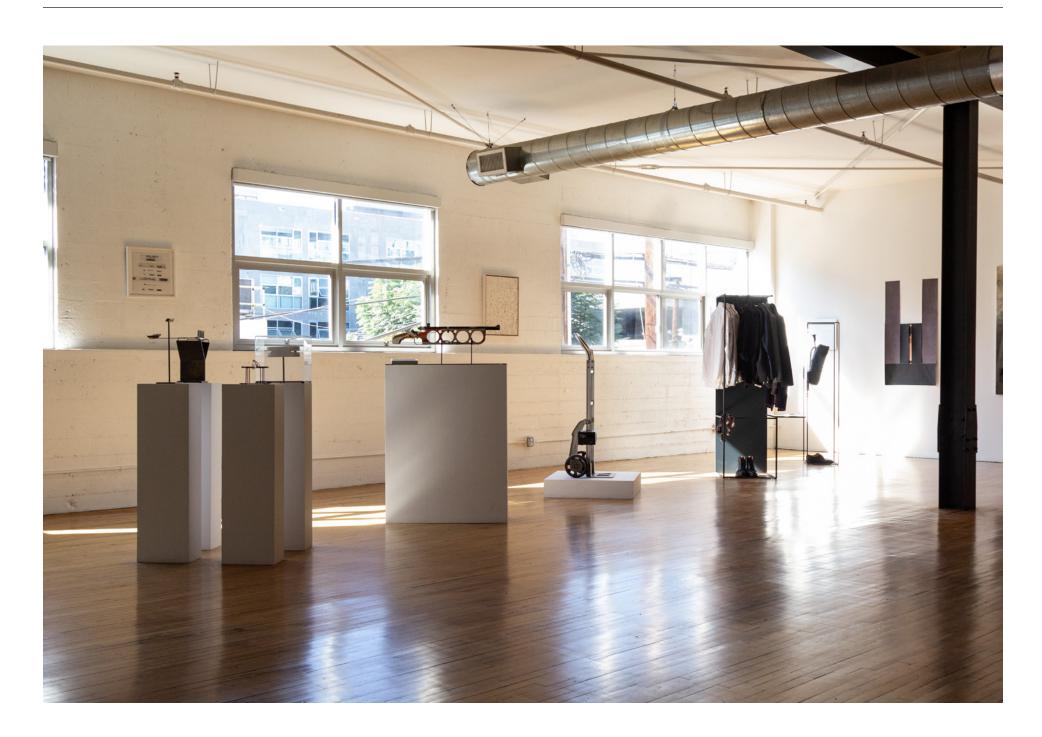

Creative Space® 500 Molino St, Suite 218 Overview 2

As one of the first artist-in-residence loft conversions in the Arts District, Suite 218 at 500 Molino Street is a beautiful open space with high ceilings, expansive west-facing windows, and sprawling kitchen area. It's the perfect space for a design/architecture studio, a fashion showroom, or a pied-à-terre.

Occupancy

Available Now

Term

3-5 Years

**Space Features** 

Open and flexible layout

12-ft ceiling height

Natural light