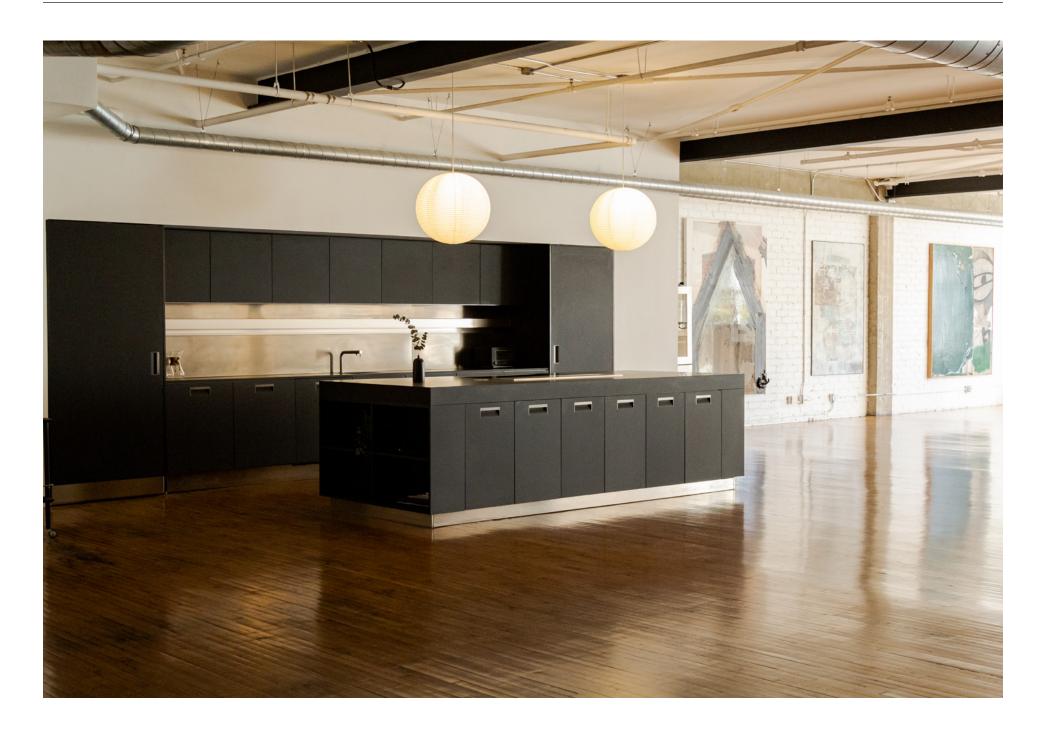

Creative Space® 500 Molino St, Suite 218 Overview 2

As one of the first artist-in-residence loft conversions in the Arts District, Suite 218 at 500 Molino Street is a beautiful open space with high ceilings, expansive west-facing windows, and sprawling kitchen area. It's the perfect space for a design/architecture studio, a fashion showroom, or a pied-à-terre.

Occupancy

Available Now

Term

3-5 Years

**Space Features** 

Open and flexible layout

12-ft ceiling height

Natural light