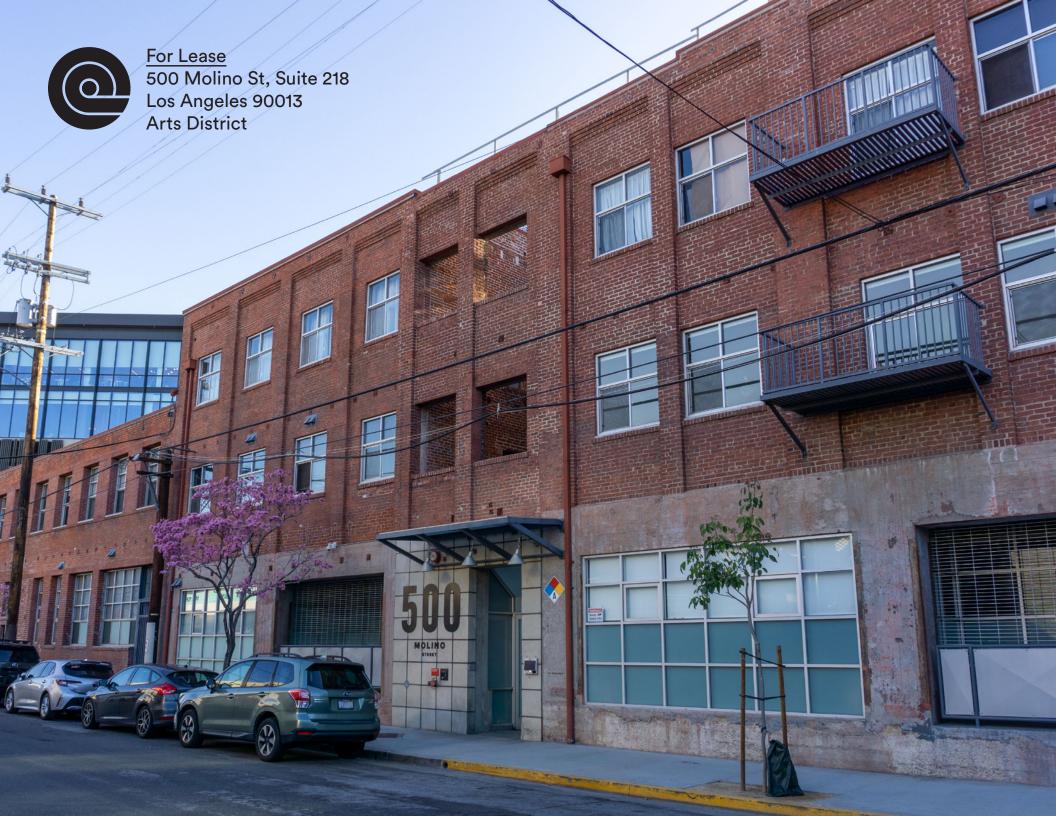

Creative Space® 500 Molino St, Suite 218 Overview 2

As one of the first artist-in-residence loft conversions in the Arts District, Suite 218 at 500 Molino Street is a beautiful open space with high ceilings, expansive west-facing windows, and sprawling kitchen area. It's the perfect space for a design/architecture studio, a fashion showroom, or a pied-à-terre.

The space is located in the center of the Arts District, which means easy walkable access to some of the best dining, coffee and retail Los Angeles has to offer.

Available Space

±3,720 RSF

Rent

\$13,000 / Month (Gross)

Occupancy

Available Now

Term

3-5 Years

**Space Features** 

Open and flexible layout

12-ft ceiling height

Natural light

New custom Arclinea bathroom

One full bath (with shower)

Fully furnished option available

Parking

2 spaces in the building; additional parking available on the street and in nearby parking structures at prevailing rates