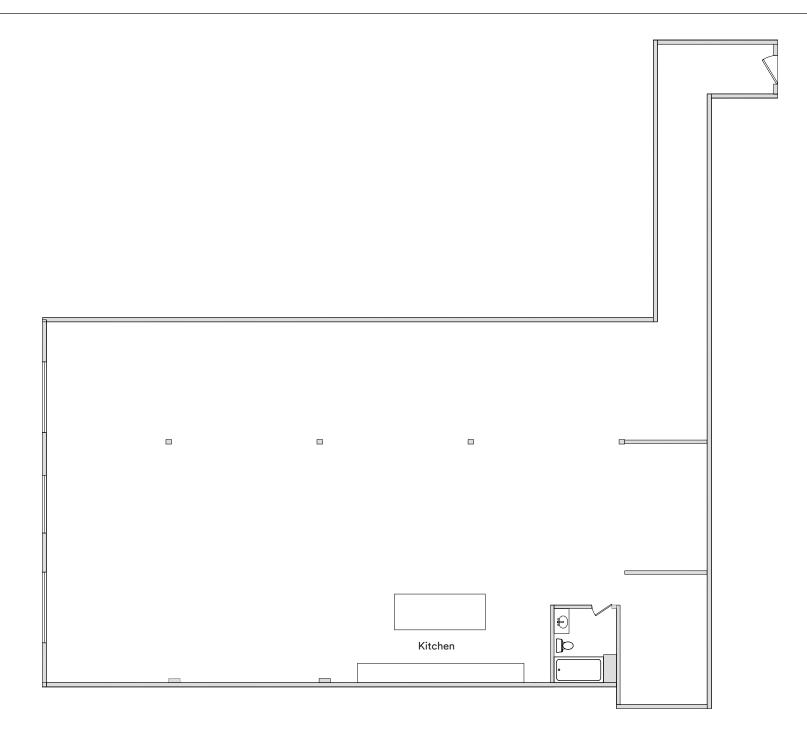

ceilings, expansive west-facing windows, and sprawling kitchen area. It's the perfect space for a design/architecture studio, a fashion showroom, or a pied-à-terre.

The space is located in the center of the Arts District, which means easy walkable access to some of the best dining, coffee and retail Los Angeles has to offer.

Available Space

±3,720 RSF

Rent

\$13,000 / Month (Gross)

Occupancy

Available Now

Term

3-5 Years

**Space Features** 

Open and flexible layout

12-ft ceiling height

Natural light

New custom Arclinea bathroom

One full bath (with shower)

Fully furnished option available

Parking

2 spaces in the building; additional parking available on the street and in nearby parking structures at prevailing rates



Creative Space® 500 Molino St, Suite 218 Floor Plan 3



**Jolino St** 













## Food & Beverage **Boomtown Brewery** Wurstkuche 3 Arts District Brewing Co 4 LA Cha Cha Chá 5 Manuela 6 Death & Co Verve Coffee Roasters 8 Blue Bottle Coffee Zinc Café & Market / Bar Mateo 9 10 Resident LA 11 Bavel 12 Bestia 13 Guerrilla Tacos Prince Street Pizza 14 15 Maru Coffee **Everson Royce Bar** 16 17 Urth Caffé 18 Damian / Ditroit 19 Girl & the Goat Retail Le Labo 20 21 Departamento 22 Wittmore 23 Hennessey + Ingalls 24 **Dover St Market** The Good Liver 25 26 **Grow Produce Shop** Culture 27 Hauser & Wirth 28 Art Share LA Institute of Contemporary Art - LA 29 30 Soho Warehouse 31 Cross Court Basketball 32 Luna Luna at Ace+Mission Studios 33 Uovo Art



To request more information or to schedule a viewing, please contact us, Thank you.

Tyler Stoneb