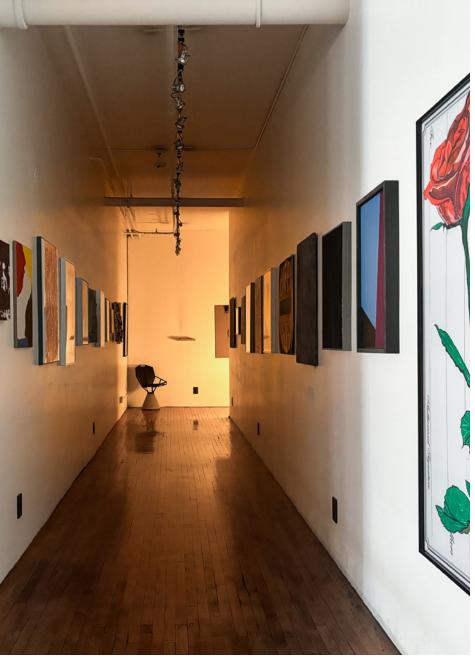

Creative Space® 500 Molino St, Suite 218 Overview 2

As one of the first artist-in-residence loft conversions in the Arts District, Suite 218 at 500 Molino Street is a beautiful open space with high ceilings, expansive west-facing windows, and sprawling kitchen area. It's the perfect space for a design/architecture studio, a fashion showroom, or a pied-à-terre.

Occupancy

Available Now

Term

3-5 Years

**Space Features** 

Open and flexible layout

12-ft ceiling height

Natural light

New custom Arclinea bathroom

One full bath (with shower)

Fully furnished option available

Parking

2 spaces in the building; additional parking available on the street and in nearby parking structures at prevailing rates